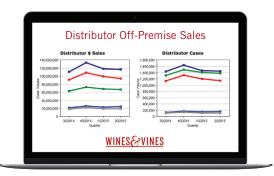

## IDENTIFY, CONTACT AND MONITOR DISTRIBUTORS

Get Distributor Contact Information

View Portfolio of Wineries Represented

Download Performance Reports

Monitor Distributor Off-Premise Sales

|                                                                                                                  | \$5,000/year<br>+ market fees | LINKED<br>LEVEL<br>\$5,000/year | SUMMARY<br>LEVEL<br>\$1,200/year |
|------------------------------------------------------------------------------------------------------------------|-------------------------------|---------------------------------|----------------------------------|
| Distributor offices                                                                                              | <b>✓</b>                      | <b>✓</b>                        | <b>~</b>                         |
| Distributor contacts                                                                                             | <b>✓</b>                      | <b>✓</b>                        | <b>~</b>                         |
| Distributor parent company linkage                                                                               | ~                             | ~                               | <b>~</b>                         |
| Profile of wineries represented                                                                                  | <b>✓</b>                      | <b>✓</b>                        | <b>~</b>                         |
| Distributor to Winery linkage                                                                                    | <b>✓</b>                      | <b>✓</b>                        |                                  |
| Winery to Distributor linkage                                                                                    | ~                             | ~                               |                                  |
| Market sales summaries                                                                                           | ~                             |                                 |                                  |
| Off-Premise sales by winery, distributor and indexes                                                             | <b>✓</b>                      |                                 |                                  |
| LARGE MARKETS (\$600/market/year):<br>California, Florida, Illinois, Texas, Washington<br>Off-Premise sales data | •                             |                                 |                                  |
| SMALL MARKETS (\$300/market/year):<br>Nevada, Oregon Off-Premise sales data                                      | <b>~</b>                      |                                 |                                  |