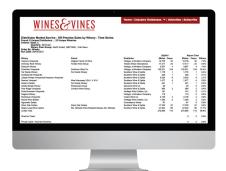

## IDENTIFY, CONTACT AND MONITOR DISTRIBUTORS

Get Distributor Contact Information

View Portfolio of Wineries Represented

Download Performance Reports

Monitor Distributor Off-Premise Sales

|                                                                                                                  | \$5,000/year<br>+ market fees | LINKED<br>LEVEL<br>\$5,000/year | SUMMARY<br>LEVEL<br>\$1,200/year |
|------------------------------------------------------------------------------------------------------------------|-------------------------------|---------------------------------|----------------------------------|
| Distributor offices                                                                                              | <b>✓</b>                      | <b>✓</b>                        | <b>~</b>                         |
| Distributor contacts                                                                                             | <b>✓</b>                      | <b>✓</b>                        | <b>~</b>                         |
| Distributor parent company linkage                                                                               | ~                             | ~                               | <b>~</b>                         |
| Profile of wineries represented                                                                                  | <b>✓</b>                      | <b>✓</b>                        | <b>~</b>                         |
| Distributor to Winery linkage                                                                                    | <b>✓</b>                      | <b>✓</b>                        |                                  |
| Winery to Distributor linkage                                                                                    | ~                             | ~                               |                                  |
| Market sales summaries                                                                                           | ~                             |                                 |                                  |
| Off-Premise sales by winery, distributor and indexes                                                             | <b>✓</b>                      |                                 |                                  |
| LARGE MARKETS (\$600/market/year):<br>California, Florida, Illinois, Texas, Washington<br>Off-Premise sales data | •                             |                                 |                                  |
| SMALL MARKETS (\$300/market/year):<br>Nevada, Oregon Off-Premise sales data                                      | <b>~</b>                      |                                 |                                  |