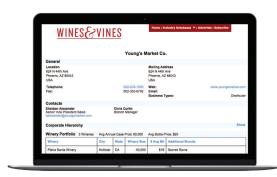

## IDENTIFY, CONTACT AND MONITOR DISTRIBUTORS

Get Distributor Contact Information

View Portfolio of Wineries Represented

Download Performance Reports

Monitor Distributor Off-Premise Sales

|                                                                                                                  | \$5,000/year<br>+ market fees | LINKED<br>LEVEL<br>\$5,000/year | SUMMARY<br>LEVEL<br>\$1,200/year |
|------------------------------------------------------------------------------------------------------------------|-------------------------------|---------------------------------|----------------------------------|
| Distributor offices                                                                                              | <b>✓</b>                      | <b>✓</b>                        | <b>~</b>                         |
| Distributor contacts                                                                                             | <b>✓</b>                      | <b>✓</b>                        | <b>~</b>                         |
| Distributor parent company linkage                                                                               | ~                             | ~                               | <b>~</b>                         |
| Profile of wineries represented                                                                                  | <b>✓</b>                      | <b>✓</b>                        | <b>~</b>                         |
| Distributor to Winery linkage                                                                                    | <b>✓</b>                      | <b>✓</b>                        |                                  |
| Winery to Distributor linkage                                                                                    | ~                             | ~                               |                                  |
| Market sales summaries                                                                                           | ~                             |                                 |                                  |
| Off-Premise sales by winery, distributor and indexes                                                             | <b>✓</b>                      |                                 |                                  |
| LARGE MARKETS (\$600/market/year):<br>California, Florida, Illinois, Texas, Washington<br>Off-Premise sales data | •                             |                                 |                                  |
| SMALL MARKETS (\$300/market/year):<br>Nevada, Oregon Off-Premise sales data                                      | <b>~</b>                      |                                 |                                  |