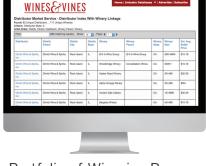

## IDENTIFY, CONTACT AND MONITOR DISTRIBUTORS

Get Distributor Contact Information

View Portfolio of Wineries Represented

Download Performance Reports

Monitor Distributor Off-Premise Sales

|                                                                                                                  | \$5,000/year<br>+ market fees | LINKED<br>LEVEL<br>\$5,000/year | SUMMARY<br>LEVEL<br>\$1,200/year |
|------------------------------------------------------------------------------------------------------------------|-------------------------------|---------------------------------|----------------------------------|
| Distributor offices                                                                                              | <b>✓</b>                      | <b>✓</b>                        | <b>~</b>                         |
| Distributor contacts                                                                                             | <b>✓</b>                      | <b>✓</b>                        | <b>~</b>                         |
| Distributor parent company linkage                                                                               | ~                             | ~                               | <b>~</b>                         |
| Profile of wineries represented                                                                                  | <b>✓</b>                      | <b>✓</b>                        | <b>~</b>                         |
| Distributor to Winery linkage                                                                                    | <b>✓</b>                      | <b>✓</b>                        |                                  |
| Winery to Distributor linkage                                                                                    | ~                             | ~                               |                                  |
| Market sales summaries                                                                                           | ~                             |                                 |                                  |
| Off-Premise sales by winery, distributor and indexes                                                             | <b>✓</b>                      |                                 |                                  |
| LARGE MARKETS (\$600/market/year):<br>California, Florida, Illinois, Texas, Washington<br>Off-Premise sales data | •                             |                                 |                                  |
| SMALL MARKETS (\$300/market/year):<br>Nevada, Oregon Off-Premise sales data                                      | <b>~</b>                      |                                 |                                  |